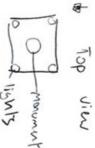

Improvements

Add flyers to the central market picture (on the stalls)

Looking back at the size I have

them to stop people stepping on bottom to the top of the walls Move the lights from the

lop view

it will look better. lotus. This will fit the slogan and would not look very impressive, available to me, a palm tree therefore I will replace it with a

theme better. because it fits the wildlife pillars with palm tree trunks, Additionally I will replace the

corners of the booth add these lights to the two comes in (the only light comes enclosed, therefore, less light from the top). I would like to lights to the booth because it is would also like to add extra

in the middle. The lights will shine on the lotus

high block underneath it more emphasis. Add a 50cm

booth booth to allow more light in the Add lights to the roof of the

match the pictures in the Color the hallways so that they background.

Elevate the monument to give it Provide an area for people to sit near the edge of the booth (it will attract people) 10 plant

should also provide leaflets in Since there is a place to sit, I the booth for people to look at.