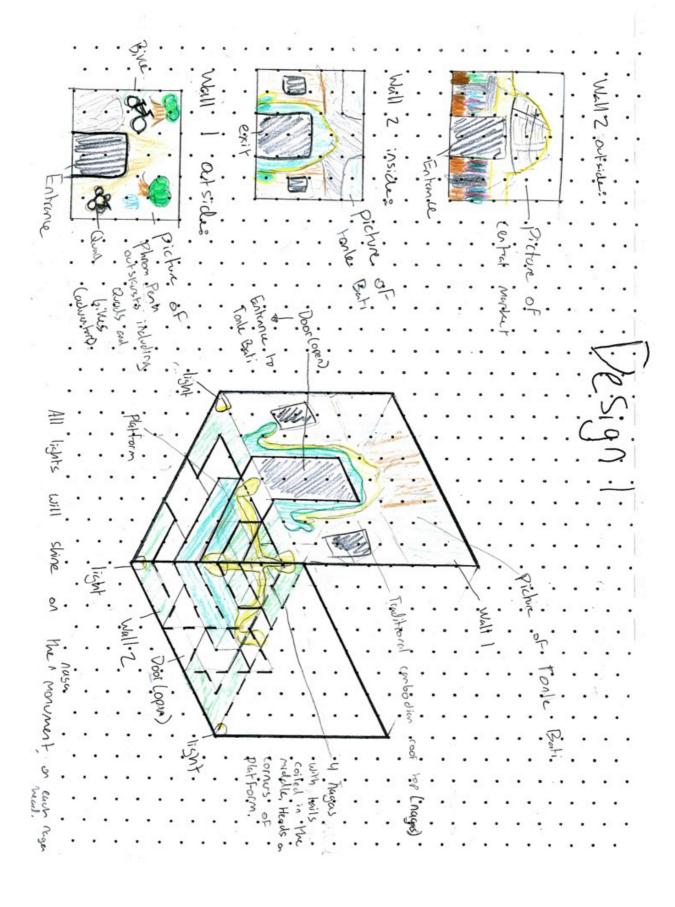

## **Materials:**

- Any appropriate materials for the project (toilet paper rolls, cereal boxes, spare pieces of MDF)
- Recyclable materials
- Small enough to fit in the boundaries of 40x40x40cm

| Appearance                      |                         |                                     |                              |                 |                                 | F                                  | un                 | ctic                           | n                              |                                  |                           |                                    |                                  |      |                             |                                  |                           |                                  |                                     |                                |                         |                                 |                              |                                   |                                   |                                  |                                  |                                   |          |
|---------------------------------|-------------------------|-------------------------------------|------------------------------|-----------------|---------------------------------|------------------------------------|--------------------|--------------------------------|--------------------------------|----------------------------------|---------------------------|------------------------------------|----------------------------------|------|-----------------------------|----------------------------------|---------------------------|----------------------------------|-------------------------------------|--------------------------------|-------------------------|---------------------------------|------------------------------|-----------------------------------|-----------------------------------|----------------------------------|----------------------------------|-----------------------------------|----------|
| Clear pathways                  |                         | Adventure side                      | Central attraction           |                 |                                 | Use of light                       |                    |                                |                                | Attractive                       |                           | from all sides                     | Approachable                     |      | effectively                 | Uses space                       |                           | interact with it                 | People can                          | Catchy slogan                  | Penh                    | Advertise Phnom                 | Phnom Penh                   | attractions of                    | Portray                           | Penh                             | culture of Phnom                 | Showcase the                      |          |
| Yes                             | bikes                   | Yes, pictures of the outskirts and  | Yes, the Nagas in the middle |                 | lights                          | It uses its own lights and outside |                    |                                | green colors                   | Yes, it uses yellow and bright   |                           | walls and doorways                 | Yes, there are images on any     | bags | enough space for people and | Yes, sufficient attractions with |                           | booth in which people can walk   | Yes, there are pathways in the      | Yes                            | Phnom Penh              | Yes, because it is all about    |                              | of Phnom Penh                     | Yes, because it contains building | and some Nagas                   | the independence monument        | Yes, because the design contains  | Design 1 |
| Yes                             | the outskirts and bikes | Yes it shows Cambodian animals,     | Yes, the palm tree           |                 | through the top                 | It uses the light from outside     |                    | apparent use of vibrant colors | into my booth there is an      | With all the pictures integrated | attractions in Phnom Penh | wall and pictures depicting        | Yes, there are doorways on each  |      | people                      | Yes, there is space for bags and | movement within the booth | placed in a way that enables for | The posters and blocks are          | Phnom Penh: the blooming lotus | its attractions         | Yes, it is about Phnom Penh and |                              | attractions                       | Yes, contains pictures of these   |                                  | Penh                             | Yes, contains buildings of Phnom  | Design 2 |
| There are open spaces to walk   | outskirts and bikes     | Yes, it contains pictures of the    | Yes, the naga monument       | enter the booth | booth alklows outside light to  | Yes, the opening at the top of the | with bright yellow | monument uses bright green     | variety of colors and the Naga | Yes, the pictures will use a     | entrance on each wall.    | sides because it has a picture and | Yes, it is approachable from all |      |                             |                                  | around                    | for people with bags to walk     | Yes, the both has enough space      |                                | Penh in the first place | Yes, the booth is about Phnom   | to see and do in Phnom Penh. | doing this it shows what there is | the buildings of Phnom Penh. By   | the culture of Phnom Penh via    | these specs because it showcases | Yes, the design meets all 3 of    | Design 3 |
| There are pathways in the booth | on the walls            | Yes, it shows this via the pictures | Yes, the lotus               | from the top.   | through two different sides and | Yes, light can enter the booth     |                    | variety of vibrant colors.     | the pictures display a wide    | Yes, the color of the lotus and  | approach                  | pictures that people can           | Yes, for walled slides there are |      |                             |                                  | people and bags           | booth for objects of the booth,  | Yes, here is plenty of space in the |                                |                         | Yes, it is about Phnom Penh     | and do in Phnom Penh         | culture and what there is to see  | doing so also showcases some      | attractions of Phnom Penh, while | because it portrays the          | Yes, the design meets all 3 specs | Design 4 |