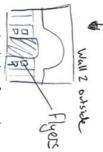

Improvements

Add flyers to the central market picture (on the stalls)

Looking back at the size I have

them to stop people stepping on bottom to the top of the walls Move the lights from the

lop view

it will look better. lotus. This will fit the slogan and would not look very impressive, available to me, a palm tree therefore I will replace it with a