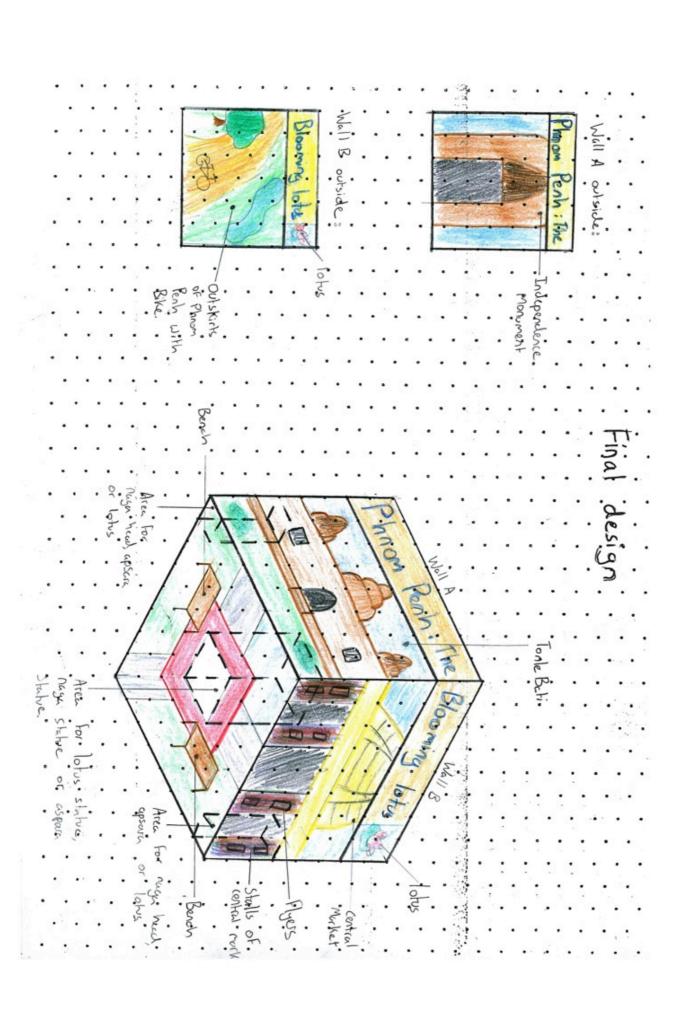

According to the table, design 4 wins and will be the final design. This is because it scored the best and met most of the specifications the best. However, this design can still be improved. Particularly in the areas of showing the most attractions and the most culture of Phnom Penh. I can also add some things from other designs to improve this design

# Improvements and additions to final design

## Areas of improvement for this design

- More culture shown
- More attractions shown

To do this I can add attractions from the other designs. To add more culture I can add the Nagas from design 1 and 3 to my final design.

I can replace the potted plants with Naga heads and put the body as an image on the floor.

To add more attractions I can also use the Naga idea above, but I can also place a banner along the top of the wall which shows pictures of activities in Phnom Penh as well as the slogan.

All this will make the design better and make it meet the specifications more effectively.