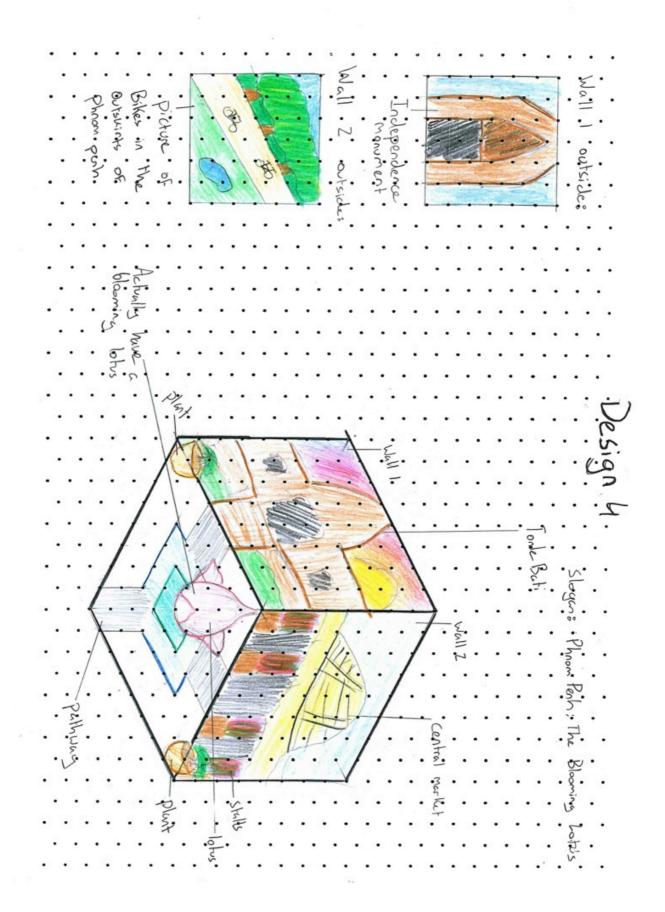

## **Materials:**

- Any appropriate materials for the project (toilet paper rolls, cereal boxes, spare pieces of MDF)
- Recyclable materials
- Small enough to fit in the boundaries of 40x40x40cm

| Appearance                      |                         |                                     |                              |                 |                                 | F                                  | un                 | ctic                           | n                              |                                  |                           |                                    |                                  |      |                             |                                  |                           |                                  |                                     |                                |                         |                                 |                              |                                   |                                   |                                  |                                  |                                   |          |
|---------------------------------|-------------------------|-------------------------------------|------------------------------|-----------------|---------------------------------|------------------------------------|--------------------|--------------------------------|--------------------------------|----------------------------------|---------------------------|------------------------------------|----------------------------------|------|-----------------------------|----------------------------------|---------------------------|----------------------------------|-------------------------------------|--------------------------------|-------------------------|---------------------------------|------------------------------|-----------------------------------|-----------------------------------|----------------------------------|----------------------------------|-----------------------------------|----------|
| Clear pathways                  |                         | Adventure side                      | Central attraction           |                 |                                 | Use of light                       |                    |                                |                                | Attractive                       |                           | from all sides                     | Approachable                     |      | effectively                 | Uses space                       |                           | interact with it                 | People can                          | Catchy slogan                  | Penh                    | Advertise Phnom                 | Phnom Penh                   | attractions of                    | Portray                           | Penh                             | culture of Phnom                 | Showcase the                      |          |
| Yes                             | bikes                   | Yes, pictures of the outskirts and  | Yes, the Nagas in the middle |                 | lights                          | It uses its own lights and outside |                    |                                | green colors                   | Yes, it uses yellow and bright   |                           | walls and doorways                 | Yes, there are images on any     | bags | enough space for people and | Yes, sufficient attractions with |                           | booth in which people can walk   | Yes, there are pathways in the      | Yes                            | Phnom Penh              | Yes, because it is all about    |                              | of Phnom Penh                     | Yes, because it contains building | and some Nagas                   | the independence monument        | Yes, because the design contains  | Design 1 |
| Yes                             | the outskirts and bikes | Yes it shows Cambodian animals,     | Yes, the palm tree           |                 | through the top                 | It uses the light from outside     |                    | apparent use of vibrant colors | into my booth there is an      | With all the pictures integrated | attractions in Phnom Penh | wall and pictures depicting        | Yes, there are doorways on each  |      | people                      | Yes, there is space for bags and | movement within the booth | placed in a way that enables for | The posters and blocks are          | Phnom Penh: the blooming lotus | its attractions         | Yes, it is about Phnom Penh and |                              | attractions                       | Yes, contains pictures of these   |                                  | Penh                             | Yes, contains buildings of Phnom  | Design 2 |
| There are open spaces to walk   | outskirts and bikes     | Yes, it contains pictures of the    | Yes, the naga monument       | enter the booth | booth alklows outside light to  | Yes, the opening at the top of the | with bright yellow | monument uses bright green     | variety of colors and the Naga | Yes, the pictures will use a     | entrance on each wall.    | sides because it has a picture and | Yes, it is approachable from all |      |                             |                                  | around                    | for people with bags to walk     | Yes, the both has enough space      |                                | Penh in the first place | Yes, the booth is about Phnom   | to see and do in Phnom Penh. | doing this it shows what there is | the buildings of Phnom Penh. By   | the culture of Phnom Penh via    | these specs because it showcases | Yes, the design meets all 3 of    | Design 3 |
| There are pathways in the booth | on the walls            | Yes, it shows this via the pictures | Yes, the lotus               | from the top.   | through two different sides and | Yes, light can enter the booth     |                    | variety of vibrant colors.     | the pictures display a wide    | Yes, the color of the lotus and  | approach                  | pictures that people can           | Yes, for walled slides there are |      |                             |                                  | people and bags           | booth for objects of the booth,  | Yes, here is plenty of space in the |                                |                         | Yes, it is about Phnom Penh     | and do in Phnom Penh         | culture and what there is to see  | doing so also showcases some      | attractions of Phnom Penh, while | because it portrays the          | Yes, the design meets all 3 specs | Design 4 |

According to the table, design 4 wins and will be the final design. This is because it scored the best and met most of the specifications the best. However, this design can still be improved. Particularly in the areas of showing the most attractions and the most culture of Phnom Penh. I can also add some things from other designs to improve this design

## **Justification**

The final design is the best design to create because it was based off of a design which was the best in almost all the specifications; it incorporates ideas from other designs; it is my favourite design and it is easier to make than the other designs.

Design four provided the foundation of this design and design four met all the specs and, most importantly, it turned out to be the best in meeting most of those specs (only was not the nest in meeting the most number of attractions). This proves that this only needed some tweaking and it would be the best design to make.

To cover up the weak points, I included parts of other designs and put them into this final design (the Nagas) because it would provide for more culture and one more attraction. This would make it level with the other designs on the number of attractions. Since this design is also my favourite design I will be more enthusiastic and passionate about creating it. This will allow me to more successfully create a quality product in a shorter period of time.

This design is also a lot simpler than the other designs, and therefore, will be easier to make than the other designs.

Additionally this design is the only one with room for benches where people can sit to look around the booth and to attract other people.