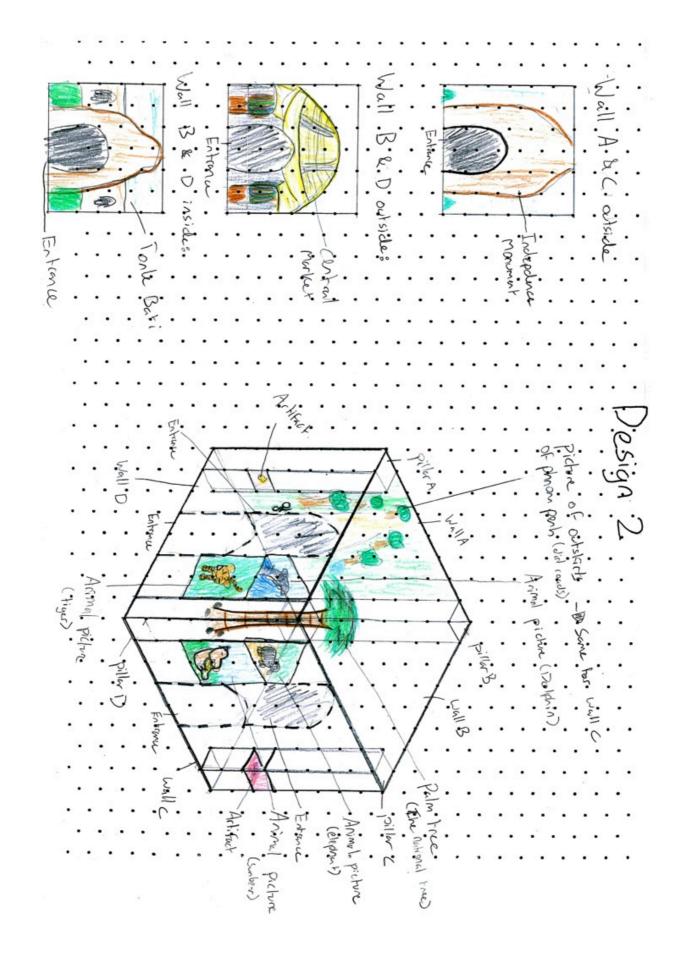

## **Materials:**

- Any appropriate materials for the project (toilet paper rolls, cereal boxes, spare pieces of MDF)
- Recyclable materials
- Small enough to fit in the boundaries of 40x40x40cm

| Appearance                      |                         |                                     |                              |                 |                                 | F                                  | un                 | ctic                           | n                              |                                  |                           |                                    |                                  |      |                             |                                  |                           |                                  |                                     |                                |                         |                                 |                              |                                   |                                   |                                  |                                  |                                   |          |
|---------------------------------|-------------------------|-------------------------------------|------------------------------|-----------------|---------------------------------|------------------------------------|--------------------|--------------------------------|--------------------------------|----------------------------------|---------------------------|------------------------------------|----------------------------------|------|-----------------------------|----------------------------------|---------------------------|----------------------------------|-------------------------------------|--------------------------------|-------------------------|---------------------------------|------------------------------|-----------------------------------|-----------------------------------|----------------------------------|----------------------------------|-----------------------------------|----------|
| Clear pathways                  |                         | Adventure side                      | Central attraction           |                 |                                 | Use of light                       |                    |                                |                                | Attractive                       |                           | from all sides                     | Approachable                     |      | effectively                 | Uses space                       |                           | interact with it                 | People can                          | Catchy slogan                  | Penh                    | Advertise Phnom                 | Phnom Penh                   | attractions of                    | Portray                           | Penh                             | culture of Phnom                 | Showcase the                      |          |
| Yes                             | bikes                   | Yes, pictures of the outskirts and  | Yes, the Nagas in the middle |                 | lights                          | It uses its own lights and outside |                    |                                | green colors                   | Yes, it uses yellow and bright   |                           | walls and doorways                 | Yes, there are images on any     | bags | enough space for people and | Yes, sufficient attractions with |                           | booth in which people can walk   | Yes, there are pathways in the      | Yes                            | Phnom Penh              | Yes, because it is all about    |                              | of Phnom Penh                     | Yes, because it contains building | and some Nagas                   | the independence monument        | Yes, because the design contains  | Design 1 |
| Yes                             | the outskirts and bikes | Yes it shows Cambodian animals,     | Yes, the palm tree           |                 | through the top                 | It uses the light from outside     |                    | apparent use of vibrant colors | into my booth there is an      | With all the pictures integrated | attractions in Phnom Penh | wall and pictures depicting        | Yes, there are doorways on each  |      | people                      | Yes, there is space for bags and | movement within the booth | placed in a way that enables for | The posters and blocks are          | Phnom Penh: the blooming lotus | its attractions         | Yes, it is about Phnom Penh and |                              | attractions                       | Yes, contains pictures of these   |                                  | Penh                             | Yes, contains buildings of Phnom  | Design 2 |
| There are open spaces to walk   | outskirts and bikes     | Yes, it contains pictures of the    | Yes, the naga monument       | enter the booth | booth alklows outside light to  | Yes, the opening at the top of the | with bright yellow | monument uses bright green     | variety of colors and the Naga | Yes, the pictures will use a     | entrance on each wall.    | sides because it has a picture and | Yes, it is approachable from all |      |                             |                                  | around                    | for people with bags to walk     | Yes, the both has enough space      |                                | Penh in the first place | Yes, the booth is about Phnom   | to see and do in Phnom Penh. | doing this it shows what there is | the buildings of Phnom Penh. By   | the culture of Phnom Penh via    | these specs because it showcases | Yes, the design meets all 3 of    | Design 3 |
| There are pathways in the booth | on the walls            | Yes, it shows this via the pictures | Yes, the lotus               | from the top.   | through two different sides and | Yes, light can enter the booth     |                    | variety of vibrant colors.     | the pictures display a wide    | Yes, the color of the lotus and  | approach                  | pictures that people can           | Yes, for walled slides there are |      |                             |                                  | people and bags           | booth for objects of the booth,  | Yes, here is plenty of space in the |                                |                         | Yes, it is about Phnom Penh     | and do in Phnom Penh         | culture and what there is to see  | doing so also showcases some      | attractions of Phnom Penh, while | because it portrays the          | Yes, the design meets all 3 specs | Design 4 |