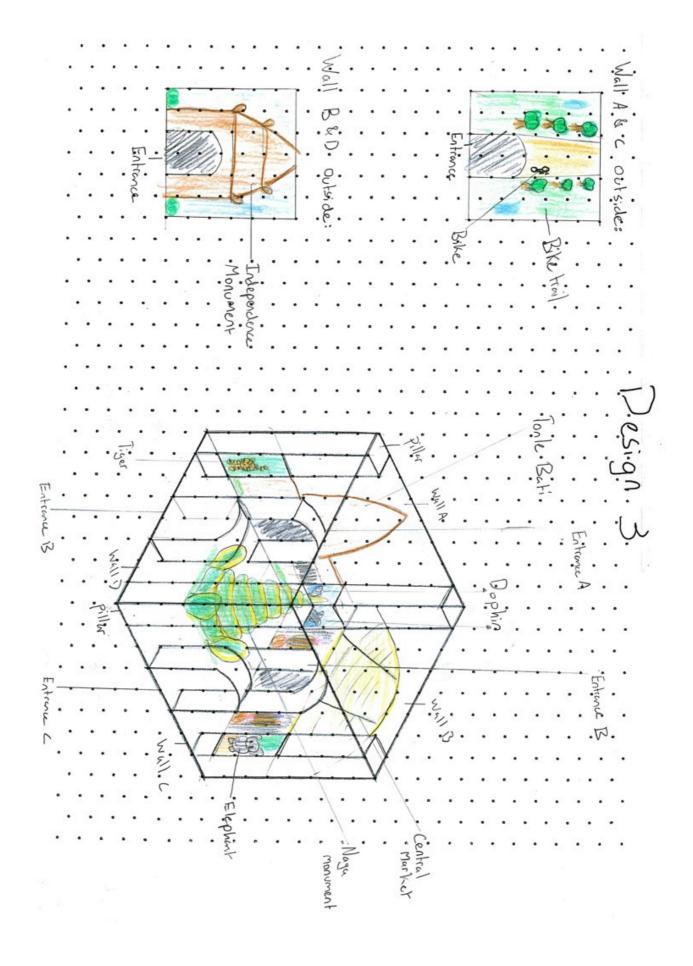

## **Materials:**

- Any appropriate materials for the project (toilet paper rolls, cereal boxes, spare pieces of MDF)
- Recyclable materials
- Small enough to fit in the boundaries of 40x40x40cm

| Appearance                      |                         |                                     |                              |                 |                                 | F                                  | un                 | ctic                           | n                              |                                  |                           |                                    |                                  |      |                             |                                  |                           |                                  |                                     |                                |                         |                                 |                              |                                   |                                   |                                  |                                  |                                   |          |
|---------------------------------|-------------------------|-------------------------------------|------------------------------|-----------------|---------------------------------|------------------------------------|--------------------|--------------------------------|--------------------------------|----------------------------------|---------------------------|------------------------------------|----------------------------------|------|-----------------------------|----------------------------------|---------------------------|----------------------------------|-------------------------------------|--------------------------------|-------------------------|---------------------------------|------------------------------|-----------------------------------|-----------------------------------|----------------------------------|----------------------------------|-----------------------------------|----------|
| Clear pathways                  |                         | Adventure side                      | Central attraction           |                 |                                 | Use of light                       |                    |                                |                                | Attractive                       |                           | from all sides                     | Approachable                     |      | effectively                 | Uses space                       |                           | interact with it                 | People can                          | Catchy slogan                  | Penh                    | Advertise Phnom                 | Phnom Penh                   | attractions of                    | Portray                           | Penh                             | culture of Phnom                 | Showcase the                      |          |
| Yes                             | bikes                   | Yes, pictures of the outskirts and  | Yes, the Nagas in the middle |                 | lights                          | It uses its own lights and outside |                    |                                | green colors                   | Yes, it uses yellow and bright   |                           | walls and doorways                 | Yes, there are images on any     | bags | enough space for people and | Yes, sufficient attractions with |                           | booth in which people can walk   | Yes, there are pathways in the      | Yes                            | Phnom Penh              | Yes, because it is all about    |                              | of Phnom Penh                     | Yes, because it contains building | and some Nagas                   | the independence monument        | Yes, because the design contains  | Design 1 |
| Yes                             | the outskirts and bikes | Yes it shows Cambodian animals,     | Yes, the palm tree           |                 | through the top                 | It uses the light from outside     |                    | apparent use of vibrant colors | into my booth there is an      | With all the pictures integrated | attractions in Phnom Penh | wall and pictures depicting        | Yes, there are doorways on each  |      | people                      | Yes, there is space for bags and | movement within the booth | placed in a way that enables for | The posters and blocks are          | Phnom Penh: the blooming lotus | its attractions         | Yes, it is about Phnom Penh and |                              | attractions                       | Yes, contains pictures of these   |                                  | Penh                             | Yes, contains buildings of Phnom  | Design 2 |
| There are open spaces to walk   | outskirts and bikes     | Yes, it contains pictures of the    | Yes, the naga monument       | enter the booth | booth alklows outside light to  | Yes, the opening at the top of the | with bright yellow | monument uses bright green     | variety of colors and the Naga | Yes, the pictures will use a     | entrance on each wall.    | sides because it has a picture and | Yes, it is approachable from all |      |                             |                                  | around                    | for people with bags to walk     | Yes, the both has enough space      |                                | Penh in the first place | Yes, the booth is about Phnom   | to see and do in Phnom Penh. | doing this it shows what there is | the buildings of Phnom Penh. By   | the culture of Phnom Penh via    | these specs because it showcases | Yes, the design meets all 3 of    | Design 3 |
| There are pathways in the booth | on the walls            | Yes, it shows this via the pictures | Yes, the lotus               | from the top.   | through two different sides and | Yes, light can enter the booth     |                    | variety of vibrant colors.     | the pictures display a wide    | Yes, the color of the lotus and  | approach                  | pictures that people can           | Yes, for walled slides there are |      |                             |                                  | people and bags           | booth for objects of the booth,  | Yes, here is plenty of space in the |                                |                         | Yes, it is about Phnom Penh     | and do in Phnom Penh         | culture and what there is to see  | doing so also showcases some      | attractions of Phnom Penh, while | because it portrays the          | Yes, the design meets all 3 specs | Design 4 |