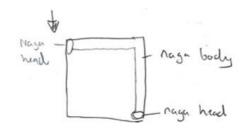

## Areas of improvement for this design

- More culture shown
- More attractions shown

To do this I can add attractions from the other designs. To add more culture I can add the Nagas from design 1 and 3 to my final design.

I can replace the potted plants with Naga heads and put the body as an image on the floor.

To add more attractions I can also use the Naga idea above, but I can also place a banner along the top of the wall which shows pictures of activities in Phnom Penh as well as the slogan.