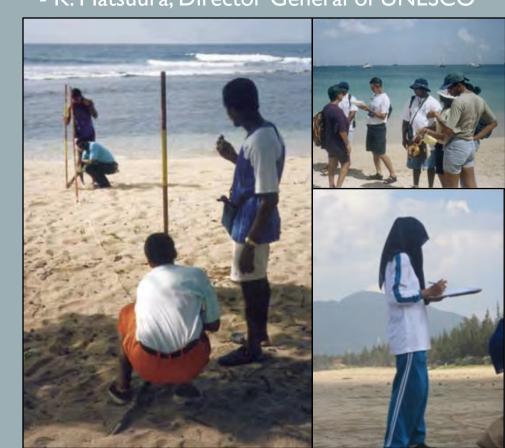

# Sandwatch

SANDWATCH AND THE GROUP IV PROJECT

Curricular requirement for IBDP Experimental Science subjects

Undertaken during Discover China in Grade 12

Sandwatch provides a framework for school children to work together to evaluate the problems facing their beach environments.
- K. Matsuura, Director General of UNESCO

#### SANDWATCH AND THE GROUP IV PROJECT

Reflection of participation in the project is submitted as part of the candidate's coursework.

The group 4 project is a collaborative experience where students analyse a common topic or problem. The focus of this experience is on the **process**, rather than the **product**.