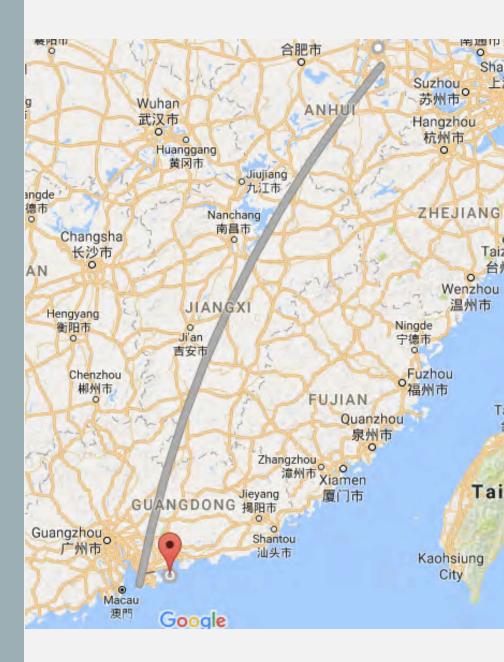

# GRADE 12 DISCOVER CHINA

Xichong Beach, Guangdong, China
October 17<sup>th</sup> to 21<sup>nd</sup> 2016



#### THE LOCATION

FLIGHT TO SHENZHEN
BUS RIDE TO XICHONG
BEACH



#### OUTDOOR EDUCATION PROGRAM PROVIDER

FIRST YEAR WORKING WITH NIS ON GRADE 12 TRIP



| Pack a lunch from home!                                                           |   | O<br>A | АМ                         | LUNCH           | PM                                                | DINNER          | NIGHT                       | LODGE                 |
|-----------------------------------------------------------------------------------|---|--------|----------------------------|-----------------|---------------------------------------------------|-----------------|-----------------------------|-----------------------|
|                                                                                   | - | 1 2    | BUS TO<br>XICHONG<br>BEACH | IN<br>TRANSIT   | INTRO TO<br>TEAM<br>LEA