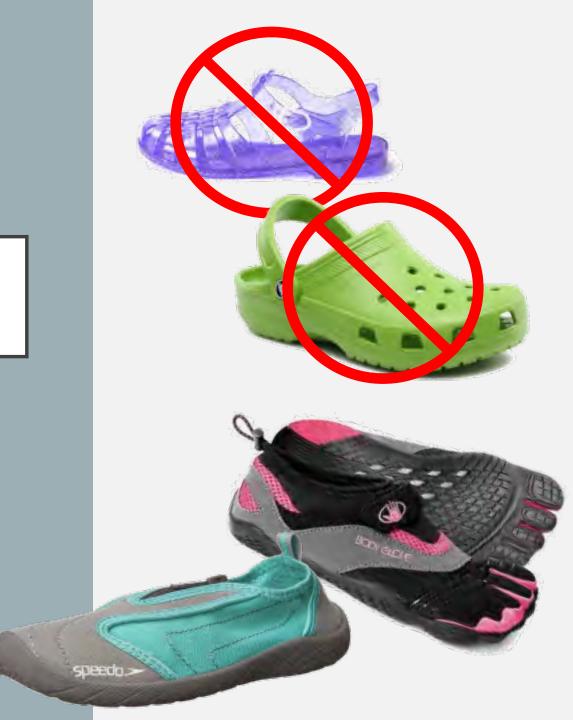

## SHOES

I PAIR OF SHOES FOR HIKING
I PAIR OF SHOES FOR
HOTEL/CAMP
ALWAYS CLOSED TOE