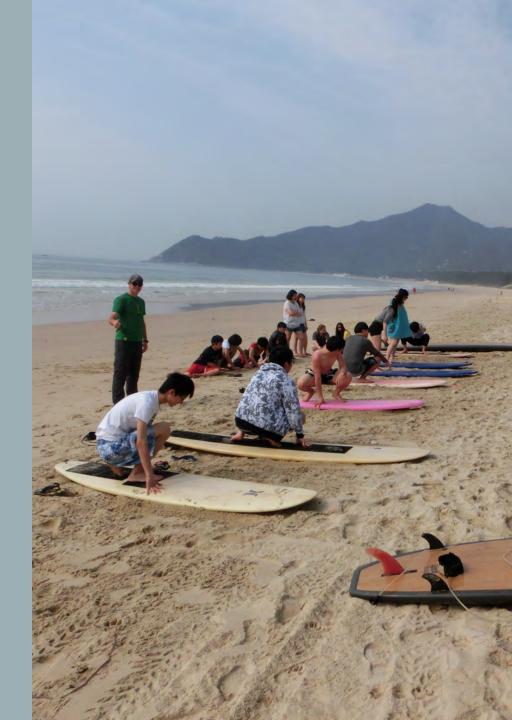

## **SURFING**

#### WATER SAFETY:

STUDENTS HAVE INDICATED THEIR SWIMMING ABILITY.

INDIER STAFF MONITOR STUDENTS IN THE WATER AT ALL TIMES.