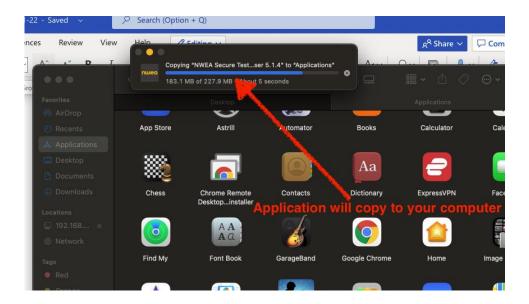

Step:1 Open Finder

Step 2: Connect to the server

Step 3: Install Application

Drag and drop the App: NWEA Secure Testing Browser 5.1.4.app to the Application Folder on your computer.

NWEA Secure Testing Browser 5.1.4.app Application - 227.9 MB