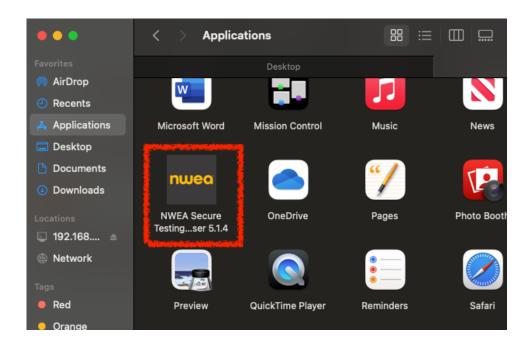

Step:1 Open Finder

Step 2: Connect to the server

Step 3: Install Application

Drag and drop the App: NWEA Secure Testing Browser 5.1.4.app to the Application Folder on your computer.

NWEA Secure Testing Browser 5.1.4.app Application - 227.9 MB

## Please note:

- Delete the old versions of the NWEA Secure Testing Browser from your Application Folder
- On the day of MAP test, please turn off your VPN
- Come to ICT if you need any help with it.