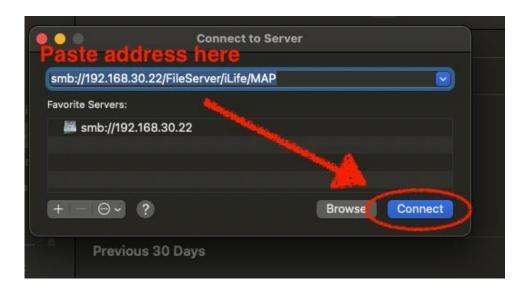

## **Get the Latest Version of MAP App**

Please install the latest version of MAP application from our server: <a href="mailto:smb://192.168.30.22/FileServer/iLife/MAP">smb://192.168.30.22/FileServer/iLife/MAP</a>

Step:1 Open Finder

Step 2: Connect to the server

Step 3: Install Application

Drag and drop the App: NWEA Secure Testing Browser 5.1.4.app to the Application Folder on your computer.

NWEA Secure Testing Browser 5.1.4.app Application - 227.9 MB