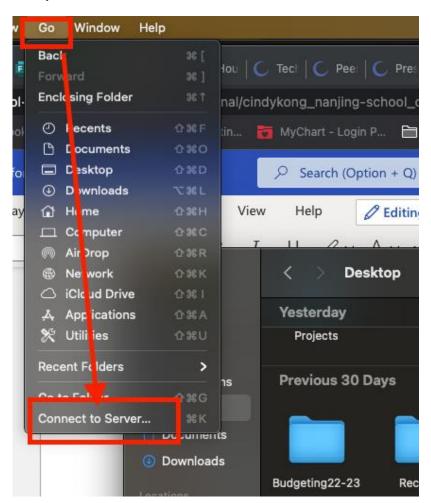

Step:1 Open Finder

Step 2: Connect to the server

Step 3: Install Application

Drag and drop the App: NWEA Secure Testing Browser 5.1.4.app to the Application Folder on your computer.

NWEA Secure Testing Browser 5.1.4.app Application - 227.9 MB