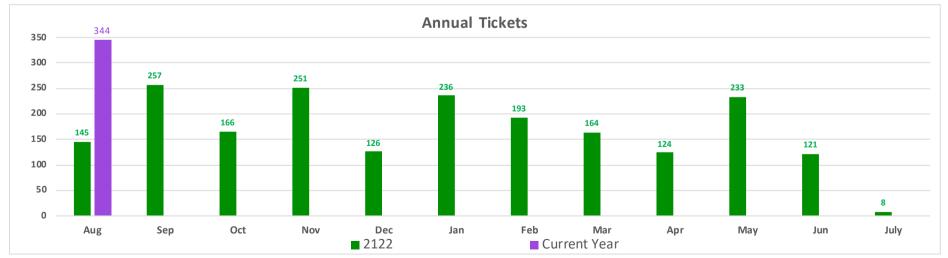

| Month              | 2122 | <b>Current Year</b> |
|--------------------|------|---------------------|
| Aug                | 145  | 344                 |
| Sep                | 257  |                     |
| Oct                | 166  |                     |
| Nov                | 251  |                     |
| Dec                | 126  |                     |
| Jan                | 236  |                     |
| Feb                | 193  |                     |
| Mar                | 164  |                     |
| Apr                | 124  |                     |
| May                | 233  |                     |
| Jun                | 121  |                     |
| July               | 8    |                     |
| <b>Grand Total</b> | 2024 |                     |