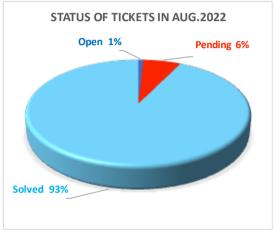

| Status      | Quantity | Percentage |
|-------------|----------|------------|
| Open        | 3        | 0.9%       |
| Pending     | 22       | 6.4%       |
| Solved      | 319      | 92.7%      |
| Grand Total | 344      |            |