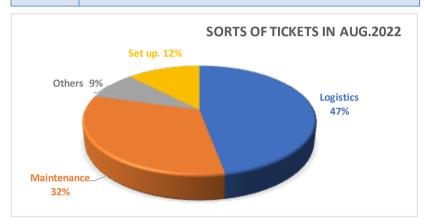

## Tickets Report - Aug.2022

| Sort        | Quantity                                                                               | Request about                                                                                |  |
|-------------|----------------------------------------------------------------------------------------|----------------------------------------------------------------------------------------------|--|
| Logistics   | 162                                                                                    | Logistics (Movement, Visit, Storage, Parking, Package,<br>Cleaning, Disinfection, Gardening) |  |
| Maintenance | Maintenance (Urgent repairing, General repairing, Installation, technical support)     |                                                                                              |  |
| Others      | Others (Holiday projects, new furniture request, Key, COVID-19, Laundry, Pest control) |                                                                                              |  |
| Set up      | 42                                                                                     | Set up (Booking, Activity support, Plants request)                                           |  |
| Grand Total | 344                                                                                    |                                                                                              |  |