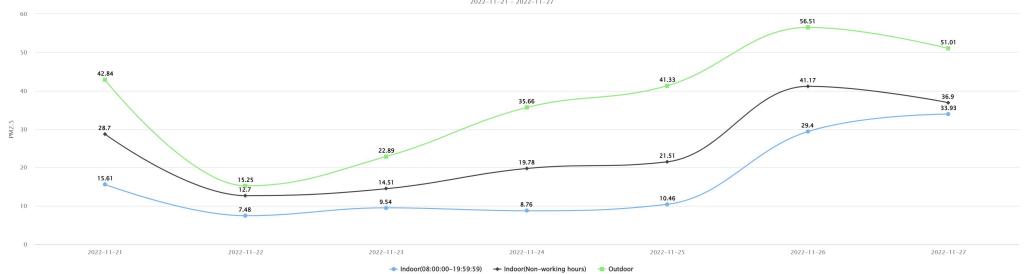

# **Early Years**

Blue Line — Indoor (8:00am~18:00pm)

Black Line — Indoor (Nonworking Hours)

Green Line — Outdoor

#### Early Years (IPM251841054) - Average

2022-11-21 - 2022-11-27