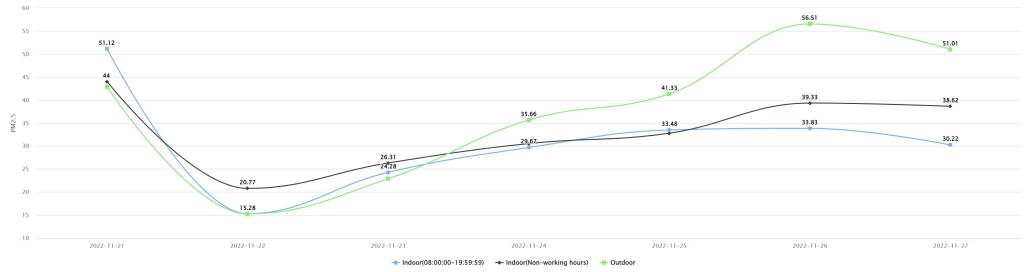

# **Early Years**

Blue Line — Indoor (8:00am~18:00pm)

Black Line — Indoor (Nonworking Hours)

Green Line — Outdoor

#### Early Years (IPM251841054) - Average

2022-11-21 - 2022-11-27