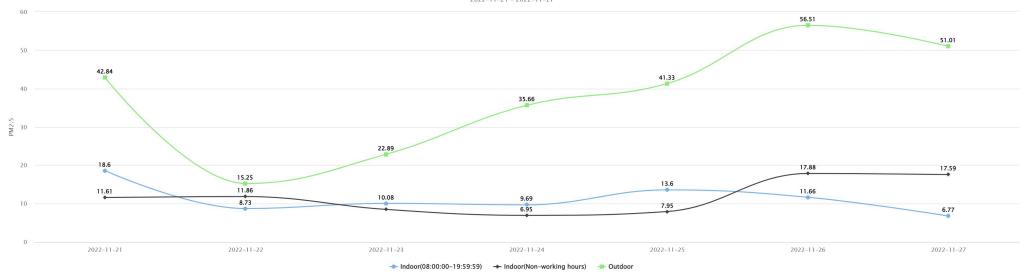

## **Design Center**

Blue Line — Indoor (8:00am~18:00pm)

Black Line — Indoor (Nonworking Hours)

Green Line — Outdoor

### Design Center (IPM251508016) - Average

2022-11-21 - 2022-11-27