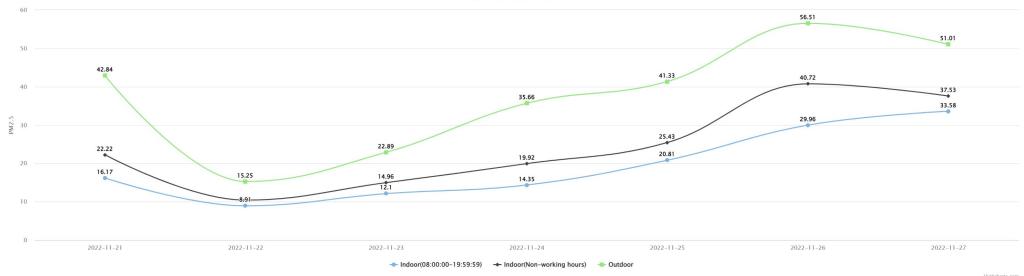

## **Design Center**

Blue Line — Indoor (8:00am~18:00pm)

Black Line — Indoor (Nonworking Hours)

Green Line — Outdoor

### Design Center (IPM251508016) - Average

2022-11-21 - 2022-11-27