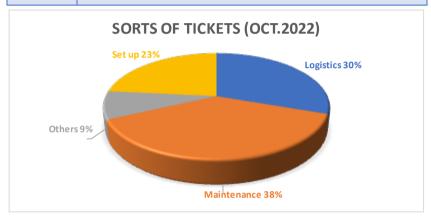

| Sort        | Quantity | Request about                                                |  |
|-------------|----------|--------------------------------------------------------------|--|
| Logistics   | 57       | Logistics (Movement, Visit, Storage, Parking, Package,       |  |
|             |          | Cleaning, Disinfection, Gardening)                           |  |
| Maintenance | 71       | Maintenance (Urgent repairing, General repairing,            |  |
|             |          | Installation, technical support)                             |  |
| Others      | 16       | Others (Holiday projects, new furniture request, Key, COVID- |  |
|             |          | 19, Laundry, Pest control)                                   |  |
| Set up      | 44       | Set up (Booking, Activity support, Plants request)           |  |
| Grand Total | 188      |                                                              |  |