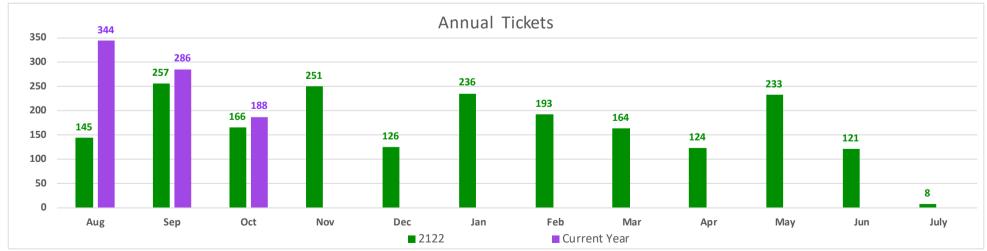

| Month       | 2122 | Current Year |
|-------------|------|--------------|
| Aug         | 145  | 344          |
| Sep         | 257  | 286          |
| Oct         | 166  | 188          |
| Nov         | 251  |              |
| Dec         | 126  |              |
| Jan         | 236  |              |
| Feb         | 193  |              |
| Mar         | 164  |              |
| Apr         | 124  |              |
| May         | 233  |              |
| Jun         | 121  |              |
| July        | 8    |              |
| Grand Total | 2024 |              |