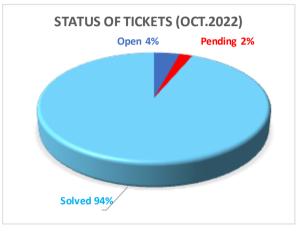

| Status      | Quantity | Percentage |
|-------------|----------|------------|
| Open        | 8        | 4.3%       |
| Pending     | 4        | 2.1%       |
| Solved      | 176      | 93.6%      |
| Grand Total | 188      |            |