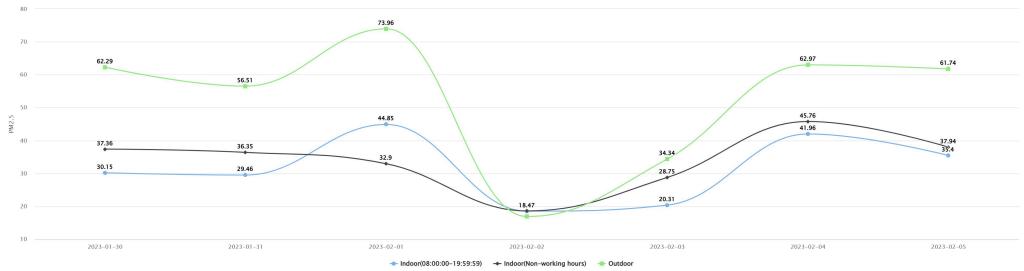

# **Early Years**

Blue Line — Indoor (8:00am~18:00pm)

Black Line — Indoor (Nonworking Hours)

Green Line — Outdoor

#### Early Years (IPM251841054) - Average