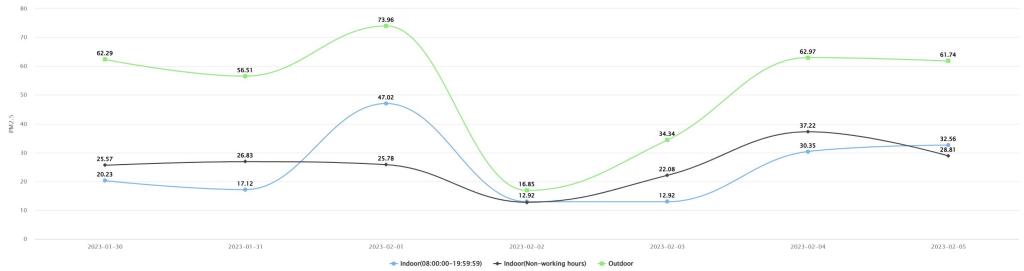

# **Early Years**

Blue Line — Indoor (8:00am~18:00pm)

Black Line — Indoor (Nonworking Hours)

Green Line — Outdoor

#### Early Years (IPM251841054) - Average