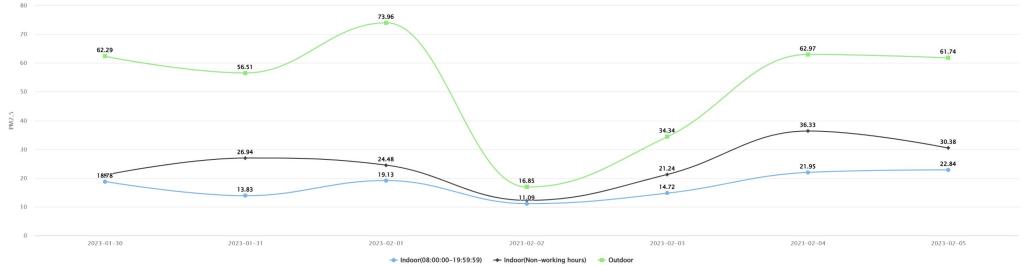

# **Design Center**

Blue Line — Indoor (8:00am~18:00pm)

Black Line — Indoor (Nonworking Hours)

Green Line — Outdoor

## Design Center (IPM251508016) - Average

2023-01-30 - 2023-02-05