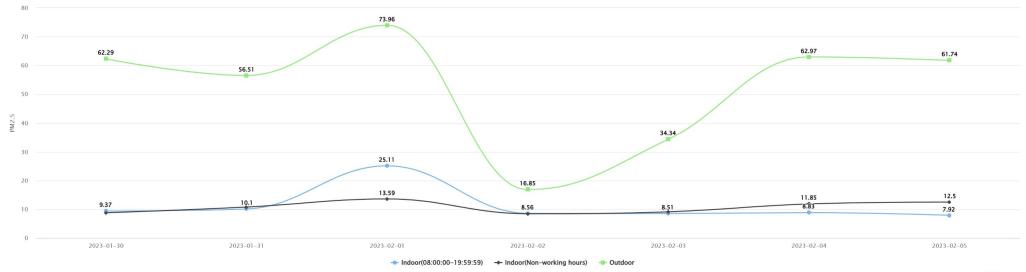

# **Design Center**

Blue Line — Indoor (8:00am~18:00pm)

Black Line — Indoor (Nonworking Hours)

Green Line — Outdoor

## Design Center (IPM251508016) - Average

2023-01-30 - 2023-02-05