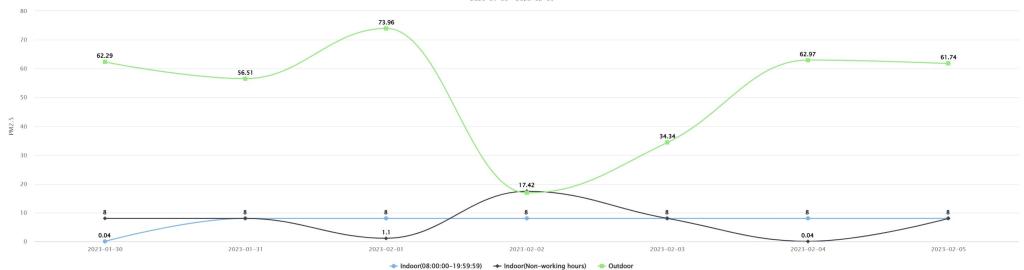

# **Design Center**

Blue Line — Indoor (8:00am~18:00pm)

Black Line — Indoor (Nonworking Hours)

Green Line — Outdoor

## Design Center (IPM251508016) - Average

2023-01-30 - 2023-02-05