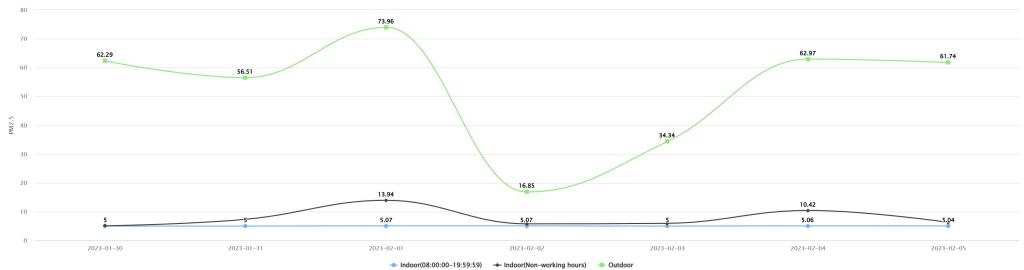

# **Early Years**

Blue Line — Indoor (8:00am~18:00pm)

Black Line — Indoor (Nonworking Hours)

Green Line — Outdoor

#### Early Years (IPM251841054) - Average