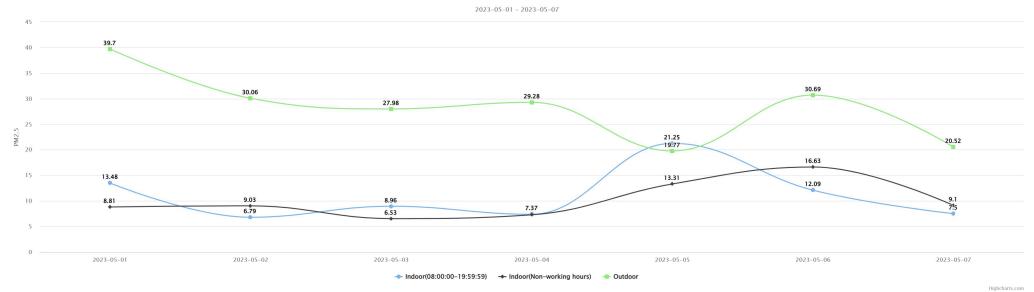

## **Design Center**

Blue Line — Indoor (8:00am~18:00pm)

Black Line — Indoor (Nonworking Hours)

Green Line — Outdoor

#### Design Center (IPM251508016) – Average