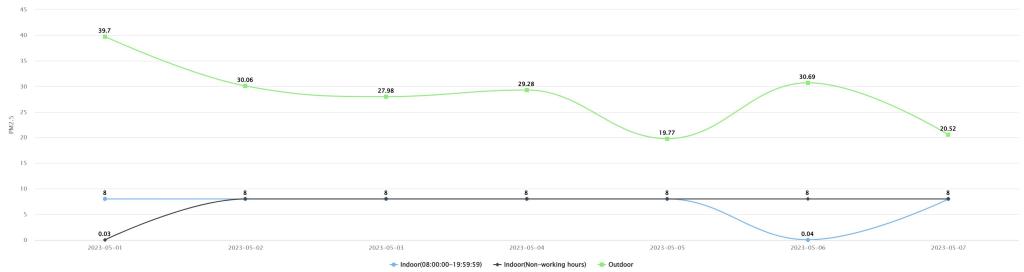

## **Design Center**

Blue Line — Indoor (8:00am~18:00pm)

Black Line — Indoor (Nonworking Hours)

Green Line — Outdoor

#### Design Center (IPM251508016) – Average