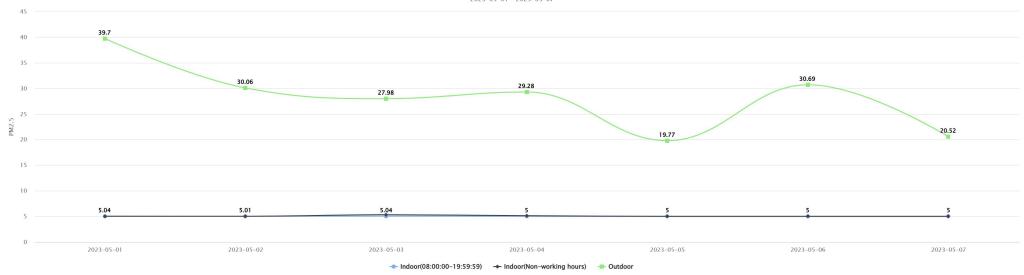

## **EY Dining Room**

2023-05-02

2023-05-03

11.51

2023-05-01

Blue Line — Indoor (8:00am~18:00pm)

Black Line — Indoor (Nonworking Hours)

2023-05-06

2023-05-05

Green Line — Outdoor

#### EY Dinning Room (IPM251841053) - Average

11.75

2023-05-04

→ Indoor(08:00:00-19:59:59) → Indoor(Non-working hours)

riigiiciiai ts.com

2023-05-07