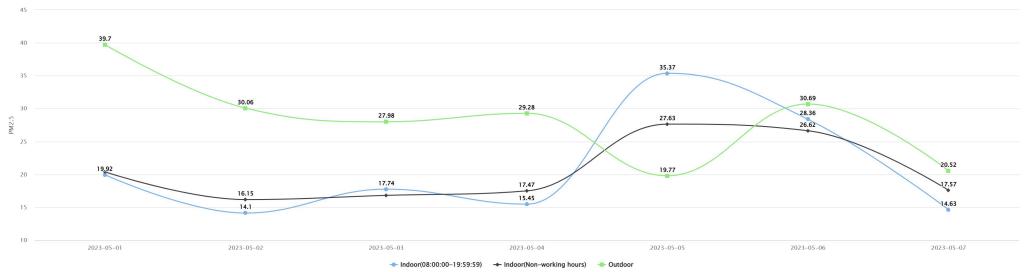

# **Early Years**

Blue Line — Indoor (8:00am~18:00pm)

Black Line — Indoor (Nonworking Hours)

Green Line — Outdoor

#### Early Years (IPM251841054) - Average

2023-05-01 - 2023-05-07