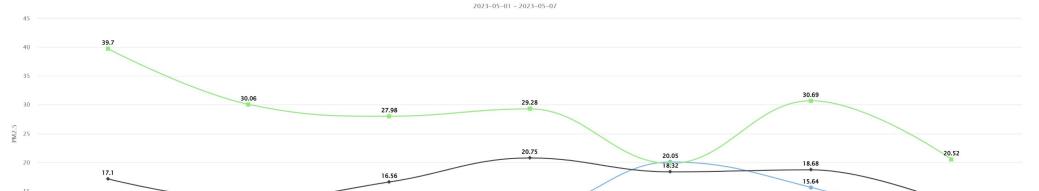

# **Early Years**

Blue Line — Indoor (8:00am~18:00pm)

Black Line — Indoor (Nonworking Hours)

Green Line — Outdoor

#### Early Years (IPM251841054) - Average

2023-05-01 - 2023-05-07