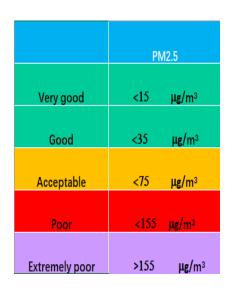

### PM2.5 Report — Week 31

### **AQI** Guidelines from WHO



#### Note:

- The data of Indoor PM2.5 comes from indoor devices, TSI Air Assure, which transfers instant data into cloud server 24 hours a day.
- Daily Indoor PM2.5 data is devided into two parts, the first part is average reading value during 8:00-20:00, the second part is average data during the rest time of the day.
- The data Outdoor PM2.5 comes from Moji Weather Forecast, individual outdoor sensor is also available, which indicate particle data more accurately.
- Breakpoints are daily averages during operation hours.
- Your operation hours are defined as 8.0h 20.0h
- The reduction factor represents the indoor to outdoor particulate matter ratio, this number tells you how much of the outdoor pollution was removed indoors.
- The data coverage represents the percentage of the received