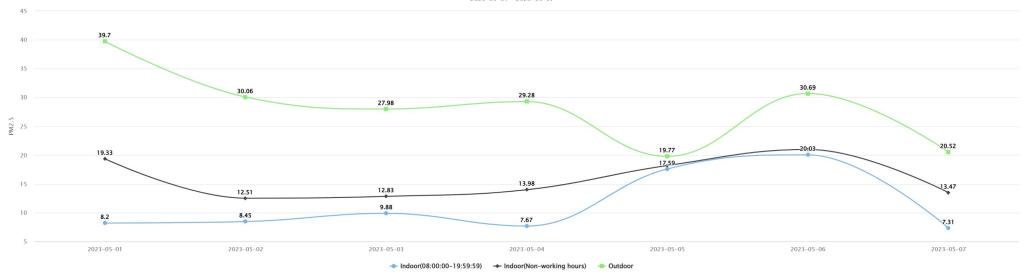

## **Design Center**

Blue Line — Indoor (8:00am~18:00pm)

Black Line — Indoor (Nonworking Hours)

Green Line — Outdoor

#### Design Center (IPM251508016) – Average